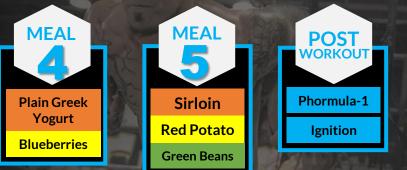

## SAMPLE DIET MEAL PLAN For 2200 Calories

119 grams

This is just a sample meal plan. You can replace any of the foods with one from the list, from the appropriate source Protein, Carb, or Vegetable.

-Vegetables need to be eaten at 3 meals minimum.

All protein weights are listed at a cooked weight with the exceptions of Cottage Cheese, Yogurt and Tuna(canned). All Carb weights are listed as cooked weight except for Oats, Fruit, Cream of Wheat and Grits. Cooked or uncooked just eat your vegetables!

3/4

Scoop

Ignition

**Post-Workout Stack** 