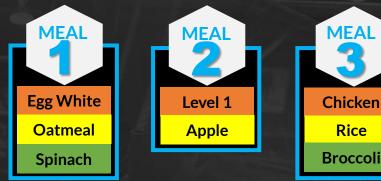

## SAMPLE DIET MEAL PLAN For 2200 Calories

119 grams

This is just a sample meal plan. You can replace any of the foods with one from the list, from the appropriate source Protein, Carb, or Vegetable.

-Vegetables need to be eaten at 3 meals minimum.

All protein weights are listed at a cooked weight with the exceptions of Cottage Cheese, Yogurt and Tuna(canned). All Carb weights are listed as cooked weight except for Oats, Fruit, Cream of Wheat and Grits. Cooked or uncooked just eat your vegetables!