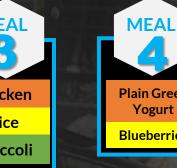

## SAMPLE DIET MEAL PLAN For 2200 Calories

119 grams

This is just a sample meal plan. You can replace any of the foods with one from the list, from the appropriate source Protein, Carb, or Vegetable.

-Vegetables need to be eaten at 3 meals minimum.

All protein weights are listed at a cooked weight with the exceptions of Cottage Cheese, Yogurt and Tuna(canned). All Carb weights are listed as cooked weight except for Oats, Fruit, Cream of Wheat and Grits. Cooked or uncooked just eat your vegetables!